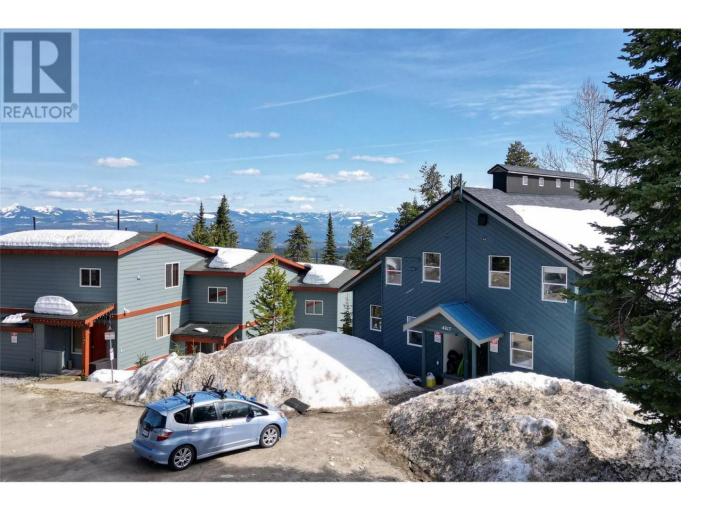

## 4817 Snow Pines Road D Big White British Columbia

\$399,900

Wanting to spend more time at Big White with your family without breaking the bank? This ski-in/ski-out, Snow Pine Estates, condo residence is the place for you. Located on the lower road, you can step out your back door almost directly onto the cat track for easy access to the Plaza, Ridge Rocket, and Snowghost chair lifts. Inside, you get a 3-bedroom + den floor plan thoughtfully configured to sleep up to 8 people. The open concept kitchen and living room offer forest views and an abundance of light on a bluebird day. Socialize around the island and BBQ out on your private patio. This property is contained within a 4-unit building on a bare land strata and includes a ski locker at the front door and one uncovered parking spot in front of the building. No rental restrictions. Use the property yourself or purchase strictly as an investment and rent it long-term or short-term. Make sure to explore the comprehensive virtual tour and call for more information or with any questions about this exciting ski condo. (id:6769)