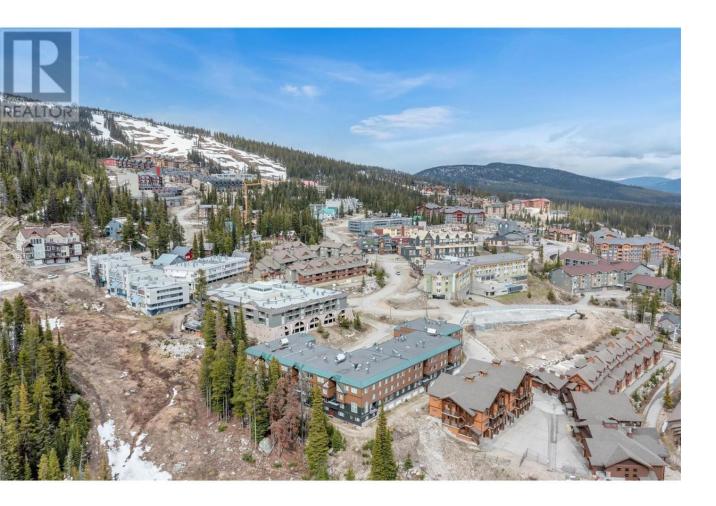

## 7375 Porcupine Road D1 Big White British Columbia

\$379,000

WINTER RIDGE | Perfectly maintained and not in the rental pool. Ground floor condo ski-in ski out on the perfection run that takes you to the Snow Ghost express, Ridge Rocket Express & the Plaza chair. A 2 minute walk to the village centre where you fill find, restaurants, shopping, bars & activities along with the Gondola to Happy Valley day lodge. Open concept 2 bedroom condo has walk-out access directly from the unit. Open concept main living with a cozy fireplace and skylights! Full kitchen with ample wood cabinetry, SS appliances including dishwasher. Bar seating and dining area. 2 nice size bedrooms 4 piece bath and in suite laundry. Hot tub area located outside the kitchen door; storage locker just down the steps. (id:6769)