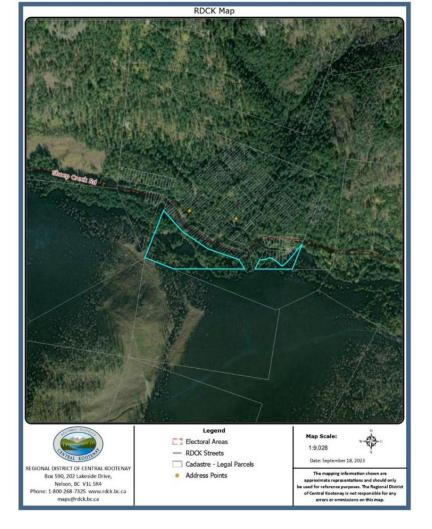

## DL 10004 SHEEP CREEK ROAD Salmo British Columbia

Experience the pure serenity of pristine nature with this exclusive 14.73-acre haven located just 9 kilometers up the scenic Sheep Creek Forest Service Road. A dream come true for outdoor enthusiasts and those seeking an escape from the hustle and bustle. One of the property's most enchanting features is the meandering Sheep Creek, known for its tranquil waters and vibrant Brook Trout fishing. Immerse yourself in the soothing sounds of flowing water, cast a line, and reel in the simple joys of life. Dotted with a dense canopy of trees, this expansive acreage provides a lush, private backdrop perfect for future cabin getaways, family campouts, or meditative nature walks. The forest's tapestry is both a sanctuary for local wildlife and an adventure playground waiting to be explored. Strategically located just outside of the charming town of Salmo, convenience meets solitude. Whether you're envisioning a secluded vacation home, an investment property, or a personal nature retreat, this slice of wilderness offers unparalleled potential. Don't miss out on this rare opportunity to own a piece of paradise. The property is in proximity to the world famous Shambhala Music Festival that is hosted on the outskirts of Salmo. Current zoning does not allow substantial development on the property. Application to RDCK for re-zoning is necessary to build. (id:6769)