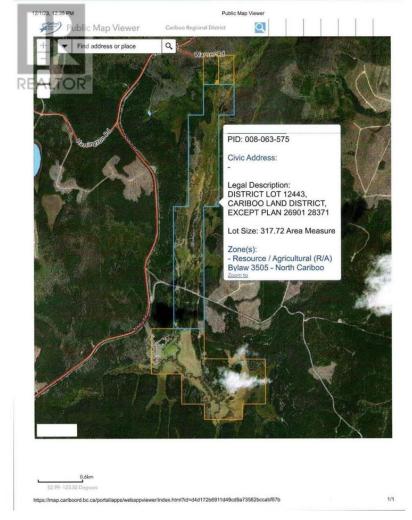

## 12443 5200 Road DL Quesnel British Columbia

\$275,000

\* PREC - Personal Real Estate Corporation. Approximately 260 acres of raw land with Ude Creek running through the property. Considerable amount of regen. forest. Good access from the 5200 Rd just off of the Nazko Hwy. Property is almost completely surrounded by crown land. Property to the west side of the 5200 Rd is to be subdivided off this parcel prior to sale. (id:6769)