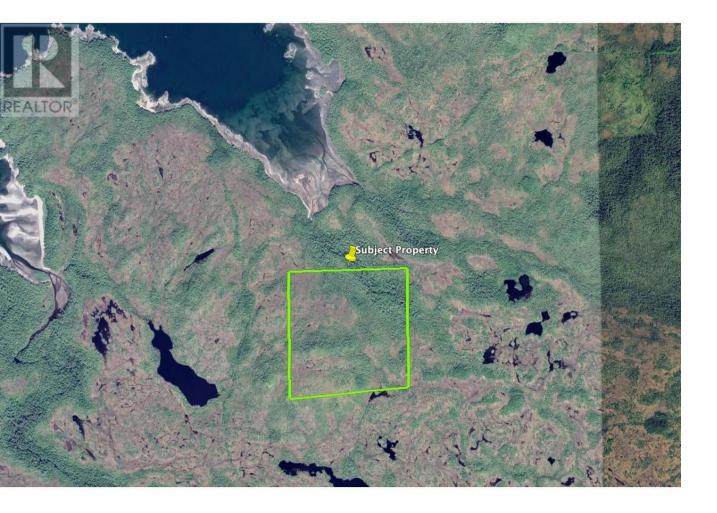

## 1306 PORCHER ISLAND DL Prince Rupert British Columbia

Situated on Porcher Island in the Pacific Northwest, this 161-acre property is surrounded by crown land on three sides. Covered in natural vegetation, the land reflects the untouched beauty of the region. With its connection to extensive crown land, the property highlights the ecological diversity of the Pacific Northwest, emphasizing the importance of preserving its unspoiled landscapes for the future. Consider becoming a caretaker of this tranquil environment and contributing to the lasting conservation of the area. (id:6769)