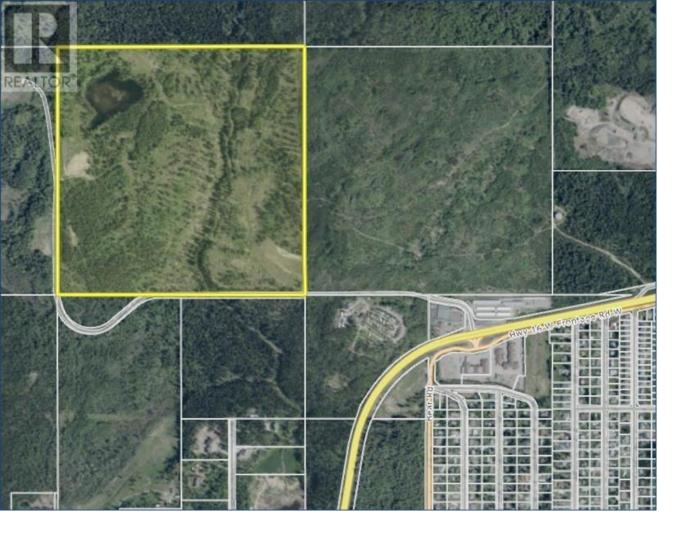

## DL 1601 KIMBALL Road Prince George British Columbia

\$3,500,000

One of the best development opportunities in Prince George. This nearly 160 acre parcel is close to all the amenities but tucked back away just enough to allow you to create its own oasis of a subdivision. Multiple different opportunities, you could do larger 2 acre lots or a regular subdivision all surrounded by nature but only minutes to the major amenities. \* PREC - Personal Real Estate Corporation (id:6769)