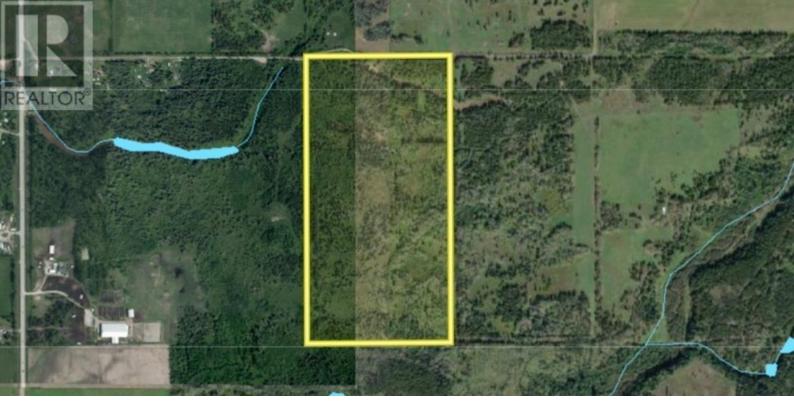

## 1952 MCRINNEY Road DL Prince George British Columbia \$345,000

Find peace and tranquility on this 80.64 acre property located just south of town. There are two meandering creeks that run through the property making this land the perfect spot to build your dream home. You would have the privacy and perks of country living, while being only minutes to Prince George shopping, and all of the Prince George amenities. Previously logged in 2002, there is now a second growth of trees on the property. (id:6769)