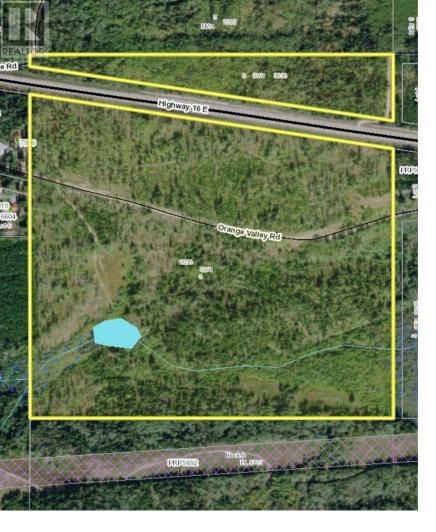

## DL 2035 16 Highway Fraser Lake British Columbia

\$350,000

\* PREC - Personal Real Estate Corporation. Embrace the ultimate outdoor lifestyle with this expansive 147-acre property, offering 2,690 ft of highway frontage on both sides of the highway and backing onto Crown Land on the southern boundary for endless exploration. A hunter's dream, this land is teeming with wildlife, including bears, moose, deer, and cougars. Enjoy stunning views, a private gun range, and the convenience of a year-round flowing spring. With approximately 500m? of saw logs and 4,000 yards of gravel, this property holds incredible potential. Power is just one pole away, making it ready for your vision. Create your private retreat or hunting haven on this unparalleled slice of wilderness! (id:6769)