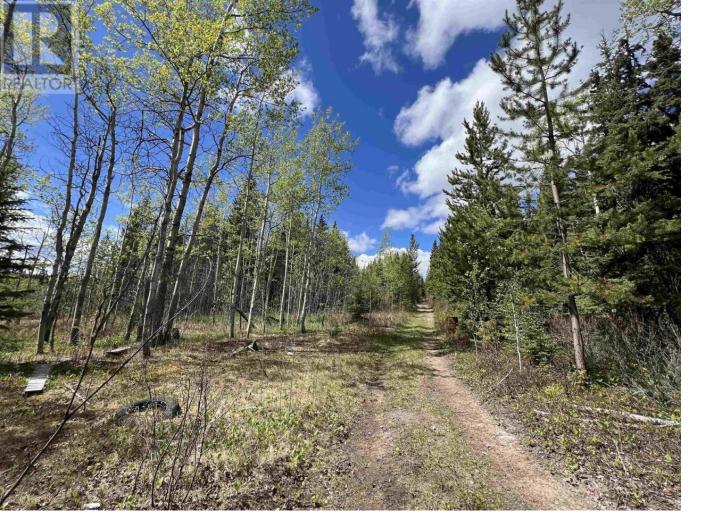

## DL 2466 TCHESINKUT LAKE Burns Lake British Columbia

\$299,00C

Larger than average property located adjacent to Highway 35 approximately 15 minute drive south of Burns Lake. This 118.49 acre land mass offers panoramic views of Tchesinkut Lake from a multitude of easily accessed building sites. Predominant aspect is southerly with the elevation gaining slow and steady as you travel over an existing network of established trails. 60 meters of elevation from the highway to the northwest corner. A small wetland traverses the approximate middle of the property. Mixed boreal forest with healthy young conifers and some merchantable timber. Not considered farm type land but there are decent areas for pasture development. Don't leave out the potential to subdivide. Get-a-ways like this are going to be in demand. Picture yourself investing in this today. (id:6769)