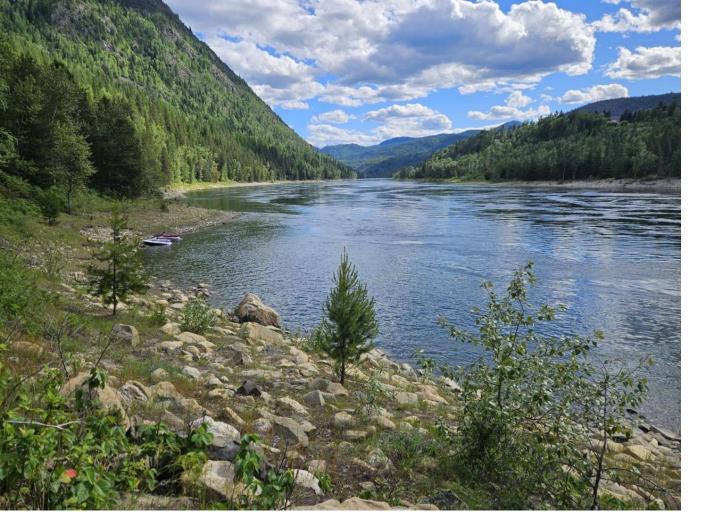

## DL 4598 HIGHWAY 22 Genelle British Columbia

\$146,000

Discover an unparalleled opportunity with three separate expansive acreages nestled along the picturesque Columbia River. Accessible only by boat or trail, these properties offer an exclusive retreat into nature, with extensive waterfront providing breathtaking views and direct interaction with one of the Pacific Northwest's most iconic rivers. Each parcel features pristine beaches, perfect for private getaways, fishing or outdoor adventures. These riverfront acreages amount to a total of 75 acres and are ideal for those seeking a secluded, off-grid sanctuary to enjoy the tranquility and natural beauty of the Columbia River. Embrace the chance to own a piece of untouched paradise along this majestic waterway. \*\*All three acreages (totaling 75 acres) are included in the \$146,000 sale price\*\* (id:6769)