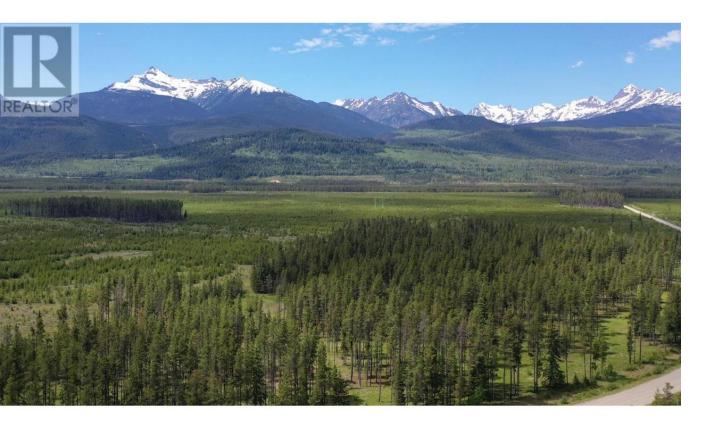

## 5702 CROOKED CREEK Road DL Valemount British Columbia

\$589,00C

Backing onto Crown Land and bordering McLennan River, this exquisite viewpoint is the nearest property to the proposed world-class Valemount Glacier Destinations year-round skiing and sightseeing resort. This iconic and secluded piece of paradise encompasses 20.4 acres of rare meticulously landscaped trees and offers you expansive panoramic 360-degree mountain views. The property is rich in existing and newly planted Spruce, Larch, Douglas Fir, Lodge Pole Pine and Aspen trees. Gifting you maximum privacy and breathtaking, unobstructed vistas, this is a rare chance to create and design an exclusive family home located just 5 km northwest of Valemount. Envision a lifetime of memories with private and uninterrupted vast mountain scenery! (id:6769)