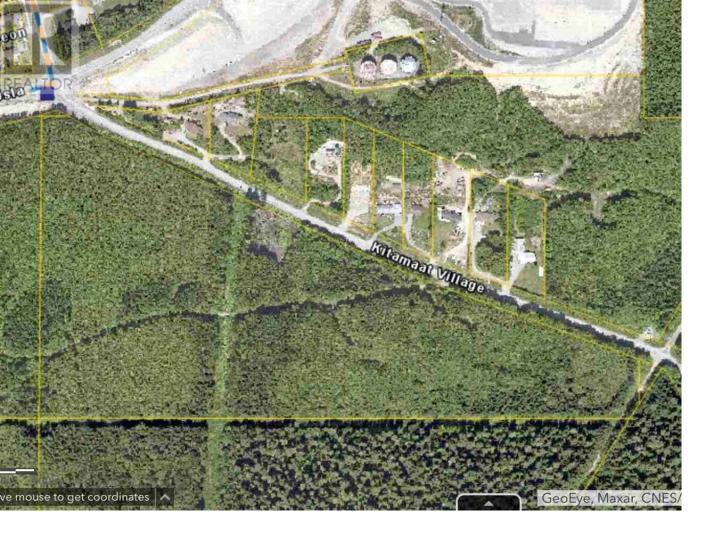

## 6029 KITAMAAT VILLAGE Road DL Kitimat British Columbia

\$2,000,000

Great opportunity for developers to get into the growing market in beautiful Kitimat, BC. This piece of land spans approximately 41 acres of gentle sloping land at the entrance of Kitimat overlooking the Douglas Channel. This property is the only area of land available to develop either a subdivision or combination of commercial and residential structures that overlooks the vast ocean views. With the announcement of the LNG project approval in 2018 the possibilities are endless. (id:6769)