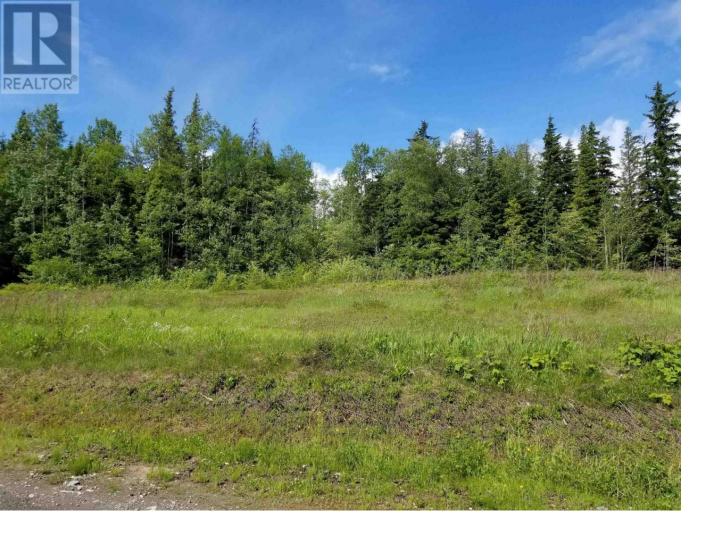

## 840 37 Highway DL Terrace British Columbia

This 6.2 acre parcel of land has an amazing view of the Skeena Valley overlooking Terrace BC! This lot features mature trees and and excellent building site where you could build your dream view home with western views of sunsets and mountains! Only 5 minutes to downtown Terrace! (id:6769)