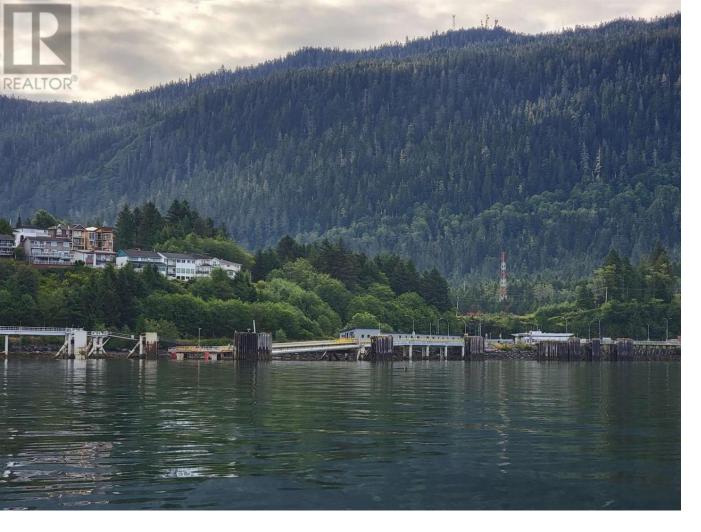

## DL251 16 Highway Prince Rupert British Columbia

\$24,000,000

The best property available in Prince Rupert. Over 30 acres of relatively flat ground with Ocean view. Ideal site for residential, multi-family and industrial development. The Port of Prince Rupert continues to grow with significant developments ahead. Land is extremely hard to find in Prince Rupert and this property is ideally located. \* PREC - Personal Real Estate Corporation (id:6769)