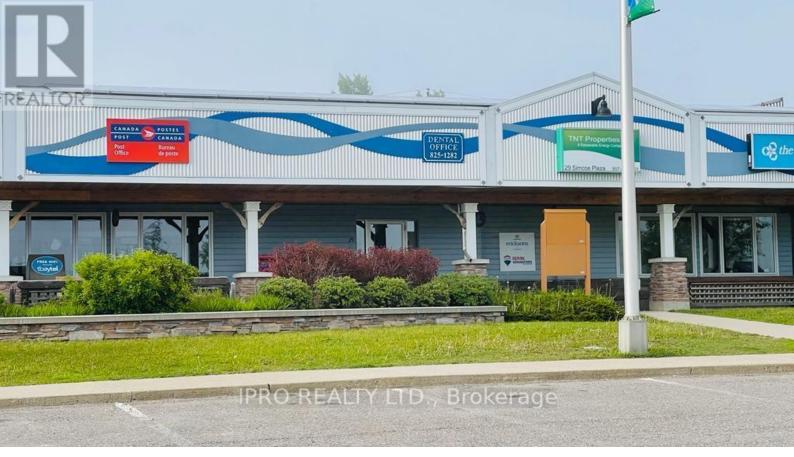

## 29 Simcoe Plaza E Terrace Bay Ontario

Opportunity to open your own business at a well-established plaza next to Canada post. excellent location close to highways, lake, and tesla charging stations. gas station, grocery store, restaurant, motel. multiple usage dental clinic, office, medical, salon, insurance, retail. Unit #c is also available for lease for \$800 per month + tmi approx 500 sq ft, Unit#D small office is also available for lease for \$400 +tmi per month. (id:6769)