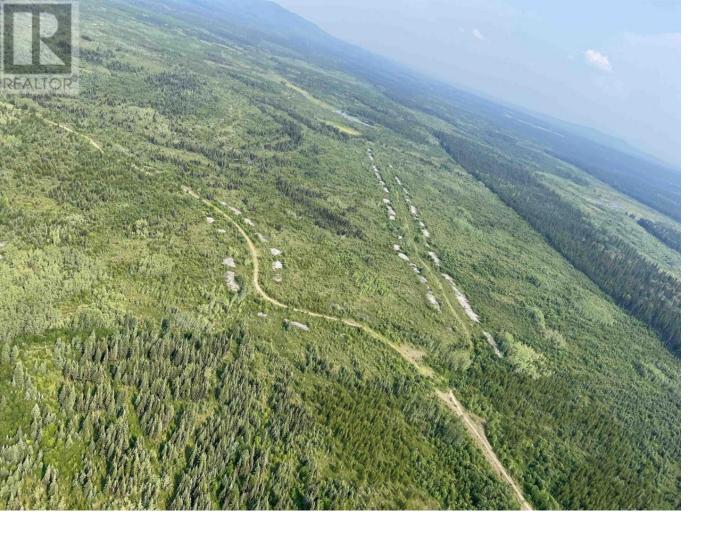

## EAGLET LAKE Prince George British Columbia

\$9,300,000

7,743 Acres Near Eaglet Lake - Endless Potential! This rare 7,743-acre property, divided into 31 parcels, offers incredible opportunities for development, forestry, or recreation. Zoned RU3, it was partially logged (2002-2012), with some areas replanted. Located near Eaglet Lake, it's ideal for investment, agriculture, or a private retreat. Don't miss this unique chance to own a vast, versatile landscape! (id:6769)