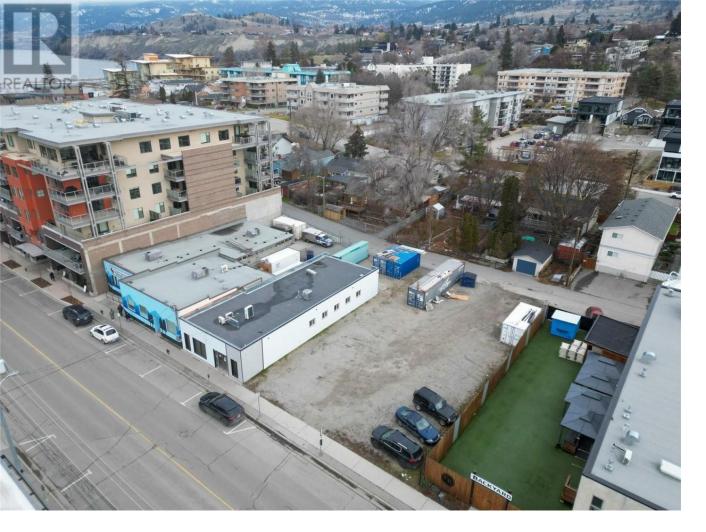

## Ellis Street Penticton British Columbia

Excellent condo development site, located only steps to Okanagan Lake, downtown Penticton and a short drive to wineries on the Naramata Bench. This approx. 12,000sqft property is zoned C6 which allows for a 21-meter tall building with 100% lot coverage. The neighbourhood north east of Penticton Creek is 2 minutes from the downtown core with a 93 walk score i.e. very walkable, car not required. The property currently has a 2,500sqft commercial building with a large parking lot on the south side. Easy to clear and easy to build on this flat usable property. Call your favorite agent for more information. (id:6769)