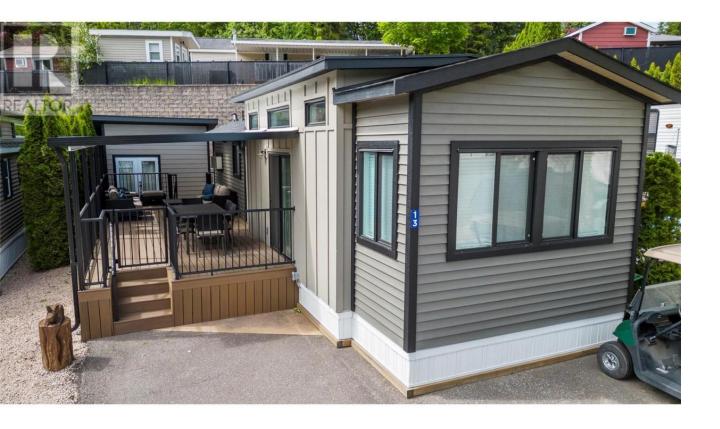

## 2698 Blind Bay Road G13 Blind Bay British Columbia

\$499,900

Welcome to Copper Landing Resort in beautiful Blind Bay! The resort is open all year round and has an inground heated swimming pool, a fully set up gym along with a beautiful beach & Marina! This custom built, fully furnished 2021 Park Model is the ideal vacation home. The layout provides a spacious master bedroom along with a bunk room providing plenty of room for guests. The kitchen has quartz counters, stainless steel appliances and plenty of storage. The bright living room is ideal for entertaining or relaxing after a day at the beach. Outside is a beautiful composite deck that is full covered. The yard is private and includes a bunk house with power and A/C. This unit has parking for two vehicles and comes with an electric golf cart! Walking distance to local grocery/liquor/gas station & Marinas. Just relax and enjoy everything the Shuswap has to offer on this maintenance free property. Contact the listing agent for additional info! (id:6769)