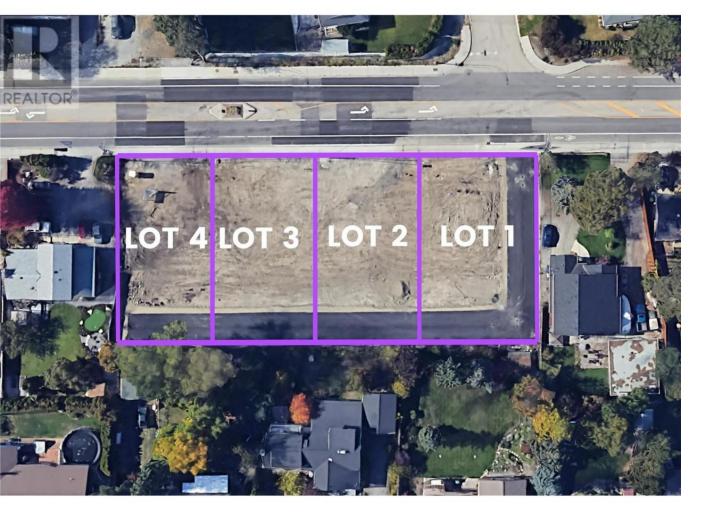

## Gordon Drive Kelowna British Columbia

4 PLEX LOT IN LOWER MISSION ! Opportunity to build up to 4 dwellings on each lot in this new subdivision in the sought after Lower Mission area, located opposite Okanagan Mission Secondary School. The location couldn't be better than this. The lots are ready with services for 4 dwellings. The City is open to multiple creative options to achieve desired design. Walk to Okanagan Mission School, Minutes to restaurants, shopping centres, beaches, H2O, parks, wineries and trails. Bring your own builder and no timeline to build. (id:6769)