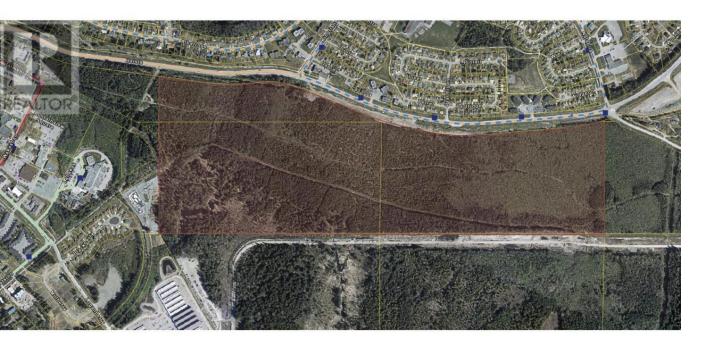

## HAISLA HILL Kitimat British Columbia

\$3,700,000

Exceptional Opportunity to acquire 175 acres of development land within the City of Kitimat, Canada's Industrial Investment epicentre, with LNGC nearing completion, and Cedar LNG nearing FID, this crucial piece of land has potential for both residential and commercial development. Located above the Strawberry Meadows Development, this property affords a developer the ability to create layered high value residences with an incredible view of the Douglas Channel to the South. The lower portions are gently sloping. Located near the town shopping and recreation center this location is ideal. \* PREC - Personal Real Estate Corporation (id:6769)