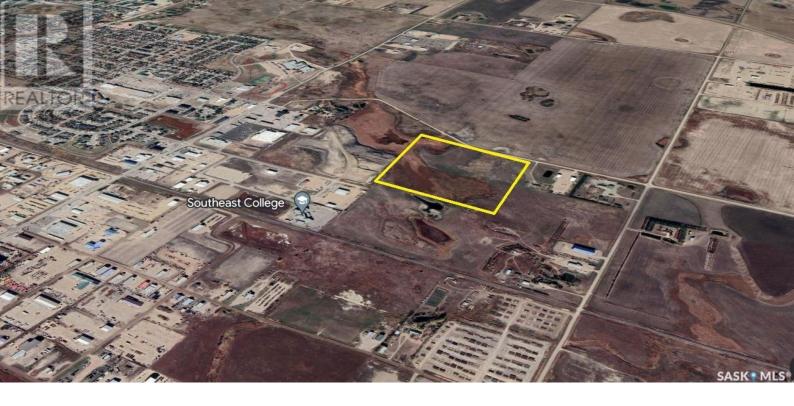

## Estevan Rm No. 5 Saskatchewan

\$449,000

37.95 acres of highly sought after land for future development. Excellent opportunity to own land bordering the city of Estevan at less than \$12,000 per acre. Behind the future King Street extension, there are no other parcels with the same potential currently available on the market. The 36.69 acre South Parcel is also available (MLS# SK976725) Call today for more information (id:6769)