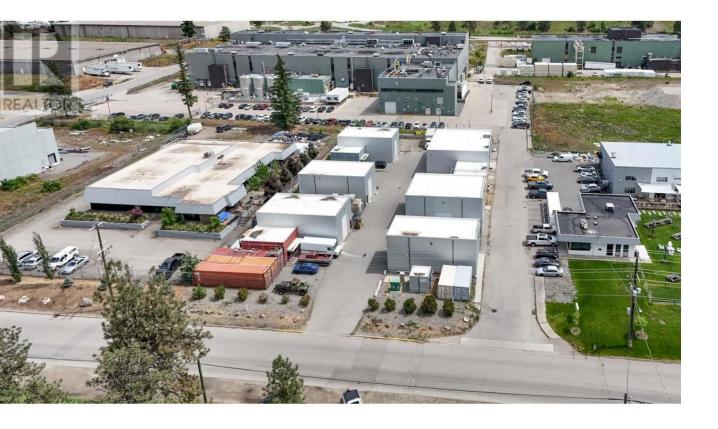

## Jim Bailey Road Kelowna British Columbia

\$4,750,000

Outstanding, income generating, industrial investment opportunity for an owner-occupier or an investor searching for a multi-tenant industrial property. Complex sits on 1.01 acres and includes 5 separate buildings totalling approx. 13,500 SF with a total of 6 units. Three stand-alone buildings feature approx. 500 SF of office space and approx. 1,500 SF of warehouse space. A larger building has two units one with approx. 500 SF of office space and approx. 3,000 SF of warehouse and the other with approx. 750 SF of office space and approx. 2,000 SF of warehouse. There is a smaller building totalling approx. 1,250 SF. Warehouse spaces feature ground-level loading bays with overhead doors, ceiling heights of approx. 18 ft, and 3 phase power. All units are separately metered. Interior of complex is paved, and a complex perimeter fence offers semi-secure yard space. Great opportunity for an owner-occupier to take-over one of the units while generating cash flow from the others. (id:6769)