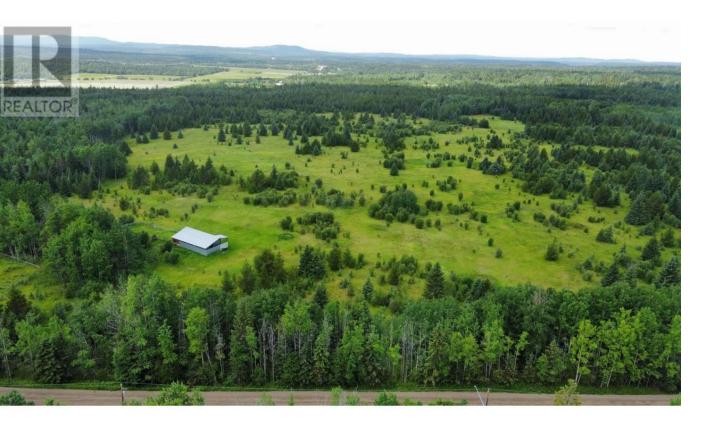

## JUTLAND Road Prince George British Columbia

\$579,900

\* PREC - Personal Real Estate Corporation. Explore this stunning 80-acre property, partially cleared and offering breathtaking views. Conveniently located just west of town, only minutes past Walmart, with a paved road extending within a few hundred feet of the property. A fantastic opportunity to build your dream home now and consider future subdivision possibilities for the family. The property features a small pond on the east side and includes a large pole barn, approximately 35' x 100'. Buyers are advised to verify property boundaries, water and sewer availability, and subdivision potential. (id:6769)