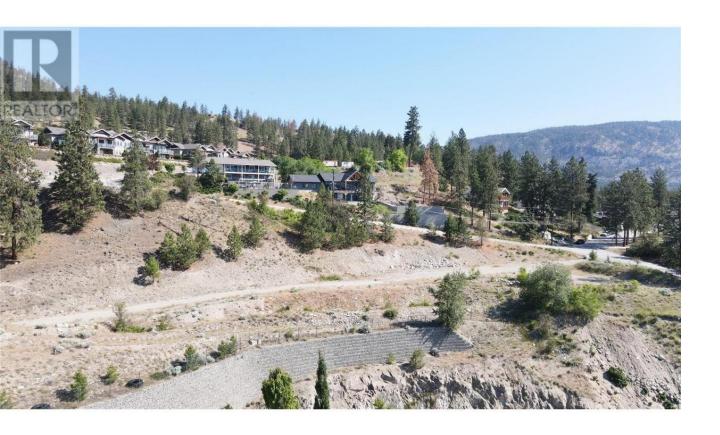

## KAP89990 Ponderosa Drive Peachland British Columbia

\$2,499,000

Exceptional Development Opportunity in Peachland, BC. A prime Lakeview site on 5.14 acres. All utilities close or adjacent to the property including sewer. Very close to the new proposed 9 hole golf course at Ponderosa. ( Proposed opening Fall 2025). Located above Eagle's View townhome development, the original plan was 3 buildings 3 stories, 16 units per building. (48 units) New planned road between Ponderosa Drive over to Victoria Road per the Ponderosa development plan with the district of Peachland will help with traffic in the area. Development concept subject to District of Peachland. Current zoning is RM3- Residential Medium Density. (id:6769)