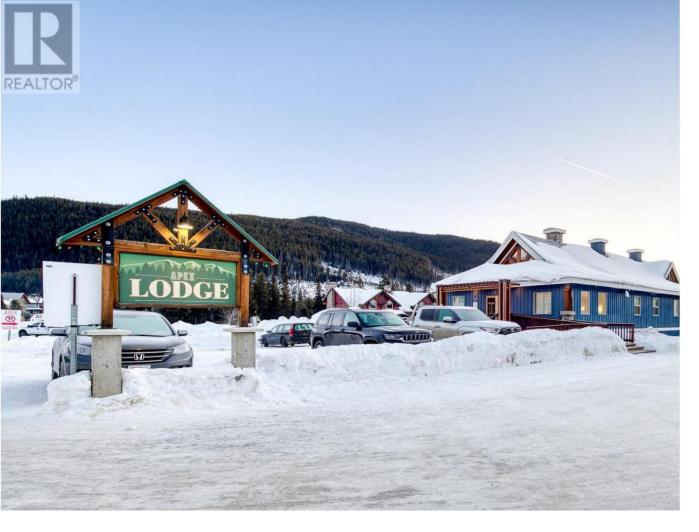

## 360 STRAYHORSE Road L-13 Apex Mountain British Columbia

\$859,000

Welcome to Apex Mountain Ski Resort's premier guest lodge, recently updated and brimming with potential for your seasonal or year-round business. This exceptional offering includes the second and third floors, comprised of 10 hotel-style guest suites, a caretaker suite, convenient ski lockers, as well as a large group kitchen and Games & Social room on the main floor. Complete with all furnishings, this is a package presenting incredible value. This property offers flexibility to maintain it as a hotel or group lodge, or convert it into multiple full apartments. Located in the heart of Apex Village, the lodge provides ski-in/ski-out access, with restaurants and shops just steps away, and parking for up to twelve vehicles, including two EV outlets. All measurements are approximate. For more details or to schedule a private viewing, please contact the listing REALTOR®; or your agent. Contingent upon subdivision. (id:6769)