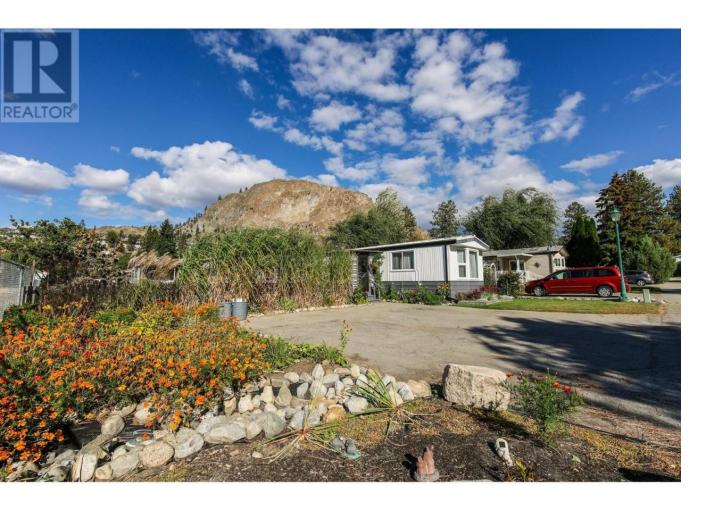

## 4505 McLean Creek Road L2 Okanagan Falls British Columbia

\$323,000

END LOT MOBILE HOME WITH LARGE YARD AND AMAZING VIEWS! Welcome to one of the nicest lots right here at the very sought after PEACH CLIFF ESTATES! Right here in beautiful OK Falls, this amazingly landscaped home is situated facing West overlooking large open pasture making for truly private living! This breathtaking recently renovated bright and open home has been fully transformed with modern finishings and appliances (2 yrs)! Kitchen is a spacious U shape with with quartz counter tops, soft close drawers, with a view while prepping dinner. This 2 Bedroom, 1 Bath 900+ sqft home is perfect for entertaining friends and family with a large concrete deck and gazebo, BBQ and unobstructed views. Yard is beautifully landscaped with rock and box garden features, storage shed, and fencing. This home has 2 parking stalls, and RV/Boat storage also available in the park. Stroll only a few steps to the Peach Cliff pathway along Shuttleworth Creek making for a remarkable daily walk. Peach Cliff Estates is only a few minutes from downtown shopping, Skaha beach, vineyards, recreation, Christie Memorial Park, and Kenyon Park, Legion, Grocery store, and Falls Hotel! Located just 15 minutes South of Penticton and 15 minutes North of Oliver gives this 55+ park many additional options for shopping and recreation while maintaining private retirement living! Pets allowed upon approval, and no rentals. Measurements are approx. Book your appointment today! (id:6769)