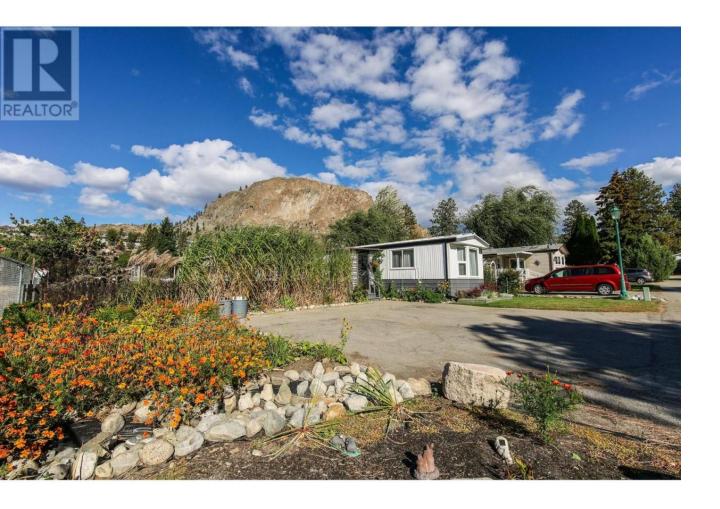

## 4505 McLean Creek Road L2 Okanagan Falls British Columbia

END LOT MOBILE HOME WITH LARGE YARD AND AMAZING VIEWS! Welcome to one of the nicest lots right here at the very sought after PEACH CLIFF ESTATES! Right here in beautiful OK Falls, this amazingly landscaped home is situated facing West overlooking large open pasture making for truly private living! This breathtaking recently renovated bright and open home has been fully transformed with modern finishings and appliances (2 yrs) with over \$120,000 in renovations! Kitchen is a spacious U shape with with quartz counter tops, soft close drawers, with a view while prepping dinner. This 2 Bedroom, 1 Bath 900+ sqft home is perfect for entertaining friends and family with a large 17x14 stamped concrete deck and gazebo, BBQ and unobstructed views. Yard is beautifully landscaped with rock and box garden features, storage shed, and fencing. This home has 2 parking stalls, and RV/Boat storage also available in the park. Stroll only a few steps to the Peach Cliff pathway along Shuttleworth Creek making for a remarkable daily walk. Peach Cliff Estates is only a few minutes from downtown shopping, Skaha beach, vineyards, recreation, Christie Memorial Park, and Kenyon Park, Legion, Grocery store, and Falls Hotel! Located just 15 minutes South of Penticton and 15 minutes North of Oliver gives this 55+ park many additional options for shopping and recreation while maintaining private retirement living! Pets allowed upon approval, and no rentals. Measurements are approx. Book your appointment today! (id:6769)