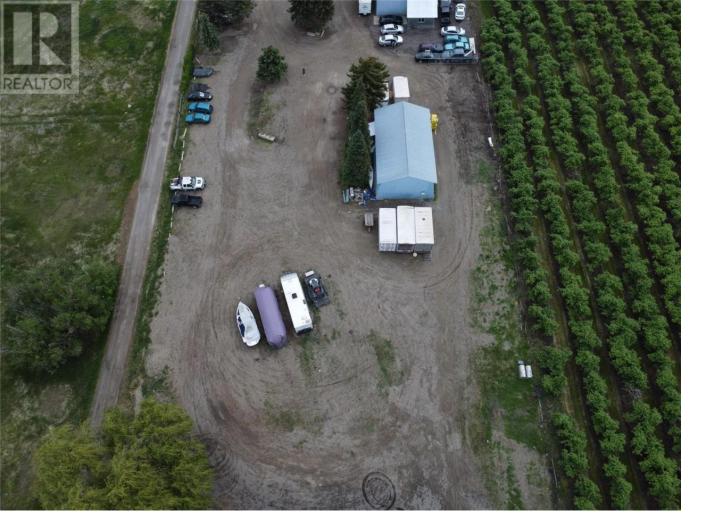

## 9704 Aberdeen Road Land 1 Coldstream British Columbia

\$1,760

The opportunities are endless for this extensive Coldstream commercial rental. With flexible zoning allowing for a multitude of entrepreneurial directions and an abundance of flat, usable land, this space is truly the location to help your business take off. Land measurements are approximate - please verify if important. (id:6769)