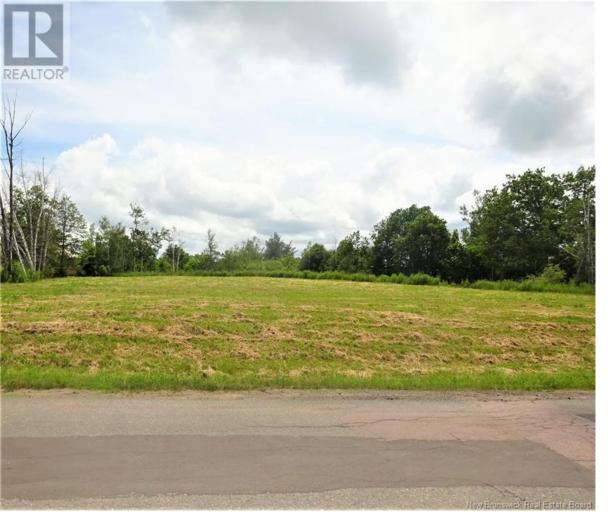

## Shediac New Brunswick

\$379,900

INVESTORS & DEVELOPERS TAKE NOTICE! LARGE COMMERCIAL LOT (+-0.62 Acre) LOCATED IN DOWNTOWN SHEDIAC BEHIND NO FRILLS SUPERMARKET! GREENBELT ON 2 SIDES! ZONING IS CENTRAL COMMERCIAL (CC)! Possibilities for the development of this lot include but are not limited to uses for MULTI UNIT (3 PLUS UNITS), OFFICE, RETAIL & A RESTAURANT ESTABLISHMENT as defined in the zoning bylaws. It will be the Buyers' responsibility to check with the South East Regional Service Commission to confirm all zoning bylaws/regulations for the Buyers intended development purpose. The greenbelt located on the south and west sides of the property afford privacy, unimpeded views and for the enjoyment of lots of sun! The property is located within a 5 minute walk for shopping, restaurants, pharmacy and other major establishments in the downtown. The Shediac Yacht Club, the Pointe du Chene wharf and Parlee Beach Provincial Park are only a 5-10 minute drive away! It is only a 15 minute drive to the Airport and a 20 minute drive to Moncton with highway access via Chesley Street which is the neighbouring street beside! The lot measures +-33.5 meters in the front & +-76.19 meters in depth. It will be the Buyers' responsibility to confirm all measurements with their own survey. For more information please call your REALTOR(R) today! (id:6769)