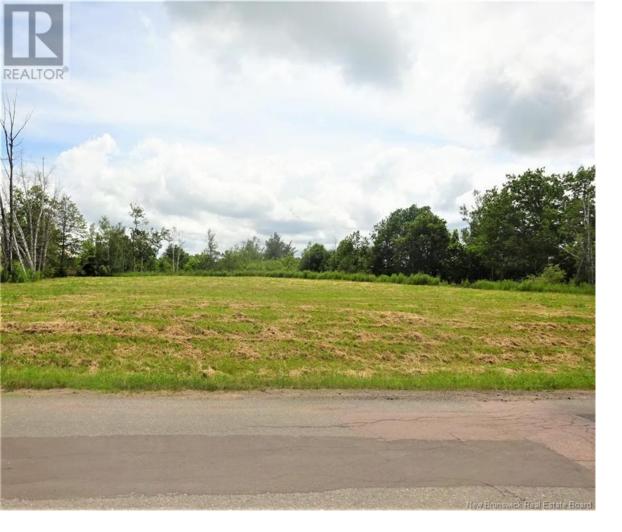

## Shediac New Brunswick

INVESTORS & DEVELOPERS TAKE NOTICE! LARGE COMMERCIAL LOT (+-0.62 Acre) LOCATED IN DOWNTOWN SHEDIAC BEHIND NO FRILLS SUPERMARKET! GREENBELT ON 2 SIDES! ZONING IS CENTRAL COMMERCIAL (CC)! Possibilities for the development of this lot include but are not limited to uses for MULTI UNIT (3 PLUS UNITS), OFFICE, RETAIL & A RESTAURANT ESTABLISHMENT as defined in the zoning bylaws. It will be the Buyers' responsibility to check with the South East Regional Service Commission to confirm all zoning bylaws/regulations for the Buyers intended development purpose. The greenbelt located on the south and west sides of the property afford privacy, unimpeded views and for the enjoyment of lots of sun! The property is located within a 5 minute walk for shopping, restaurants, pharmacy and other major establishments in the downtown. The Shediac Yacht Club, the Pointe du Chene wharf and Parlee Beach Provincial Park are only a 5-10 minute drive away! It is only a 15 minute drive to the Airport and a 20 minute drive to Moncton with highway access via Chesley Street which is the neighbouring street beside! The lot measures +-33.5 meters in the front & +-76.19 meters in depth. It will be the Buyers' responsibility to confirm all measurements with their own survey. For more information please call your REALTOR(R) today! (id:6769)