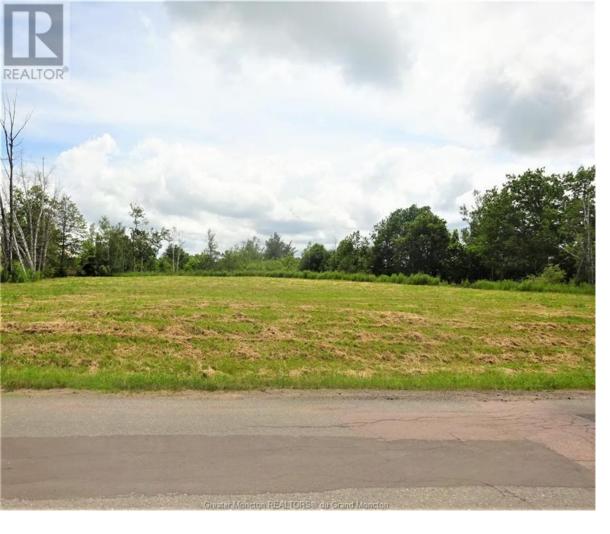

## Lot 00-1 Donat Street Shediac New Brunswick

\$399,900

INVESTORS & DEVELOPERS TAKE NOTICE! LARGE COMMERCIAL LOT (+-0.62 Acre) LOCATED IN DOWNTOWN SHEDIAC BEHIND NO FRILLS SUPERMARKET! GREENBELT ON 2 SIDES! ZONING IS CENTRAL COMMERCIAL (CC)! Possibilities for the development of this lot include but are not limited to uses for MULTI UNIT (3 PLUS UNITS), OFFICE, RETAIL & A RESTAURANT ESTABLISHMENT as defined in the zoning bylaws. It will be the Buyers' responsibility to check with the South East Regional Service Commission to confirm all zoning bylaws/regulations for the Buyers intended development purpose. The greenbelt located on the south and west sides of the property afford privacy, unimpeded views and for the enjoyment of lots of sun! The property is located within a 5 minute walk for shopping, restaurants, pharmacy and other major establishments in the downtown. The Shediac Yacht Club, the Pointe du Chene wharf and Parlee Beach Provincial Park are only a 5-10 minute drive away! It is only a 15 minute drive to the Airport and a 20 minute drive to Moncton with highway access via Chesley Street which is the neighbouring street beside! The lot measures +-33.5 meters in the front & +-76.19 meters in depth. It will be the Buyers' responsibility to confirm all measurements with their own survey. For more information please call your REALTOR(R) today! (id:6769)