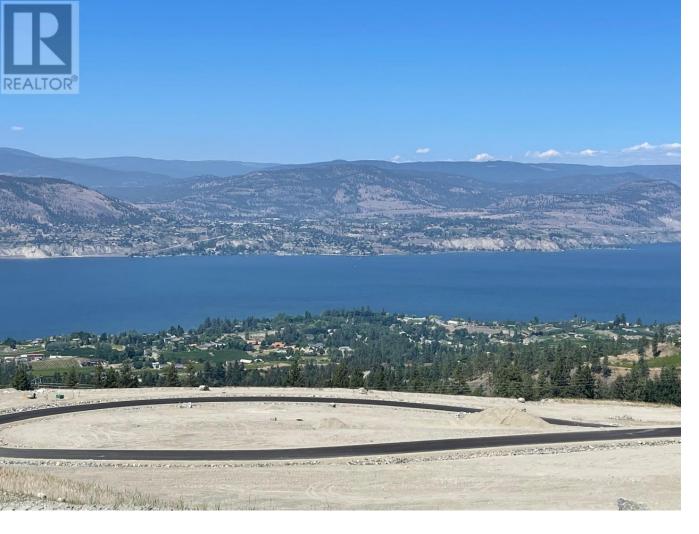

## Lot 1-110 Benchlands Drive Naramata British Columbia

\$995,000

Naramata is a picturesque village nestled on the eastern shores of Lake Okanagan, known for its breathtaking landscapes and tranquil atmosphere. Vista Naramata is a 41 lot development offering access to pristine lakes, numerous vineyards, boutique wineries, and epic hiking and biking. Don't wait to build your dream home in this relaxed rural environment amidst stunning natural beauty. Lot 1 is a corner lot at the entrance to the development, a gently sloped site, triangular, .8 Acre. Craft your ideal design and choose your preferred builder. Not sure where to start? We can help. Only 15 Developer lots remain. Contact us today to learn more about securing your lakeview property in Naramata! All measurements are approximate. (id:6769)