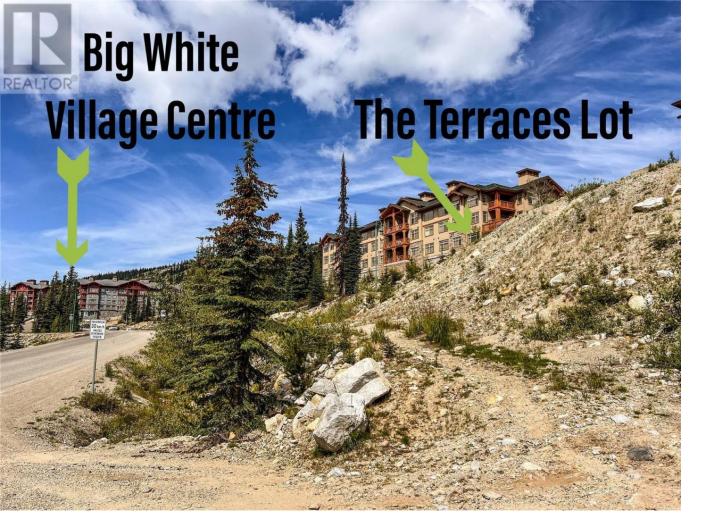

## 200 Feathertop Way Lot 1 Big White British Columbia

\$419,000

Prime location on the mountain to build your dream chalet! Fully serviced and ready for you to make your plans come true. The Seller can alsomake their finished plans available to you. The Terraces offer panoramic views of the stunning Monashee Mountain range and Valley. Located infront of Sundance, beside Copper Kettle and just ahead of the Feathertop gate, enjoy an easy 4-5 minute walk to the village, and easy access toBullet and Black Forest Chairs. Major flexibility too: There's no time frame to build, buy and hold to preserve a future opportunity, bring yourown builder. Must be seen to see how this exclusive enclave of luxury home sites is shaping up with several of The Terraces lots alreadycomplete or nearing home completions. This lot is ideally situated at the first position as you enter and offers the best views and the mostspacious feeling at The Terraces. It is the best of the best! (id:6769)