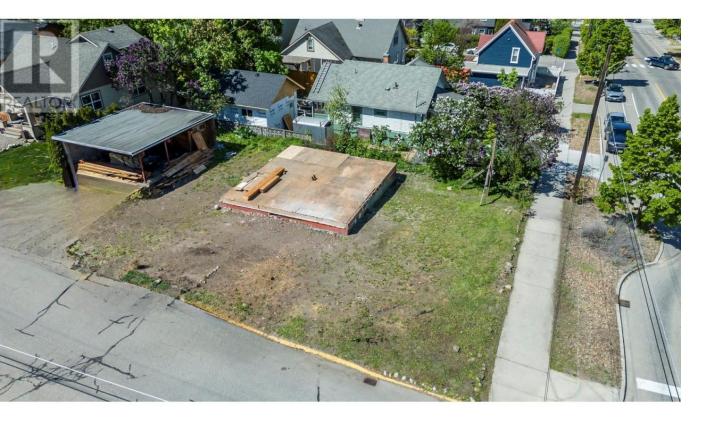

## 2500 30 Avenue Lot 1 Vernon British Columbia

BUILD A FULL DUPLEX WITH SUITE! You can build a full duplex on this lot with roof top patio and garage, each side could potentially be up to 1800 square foot. Discover the ultimate canvas for your dream home in the highly sought-after East Hill area of Vernon! This stunning building lot offers an incredible opportunity to create your perfect oasis. With its flat, prepped landscape, you're all set to start construction right away. Imagine the possibilities--whether you envision a stylish single-family retreat or a modern duplex, this lot is your blank slate. Bring your creative vision to life and seize this chance to make your mark in one of the most desirable neighborhoods around! Don't miss out--your dream starts here! (id:6769)