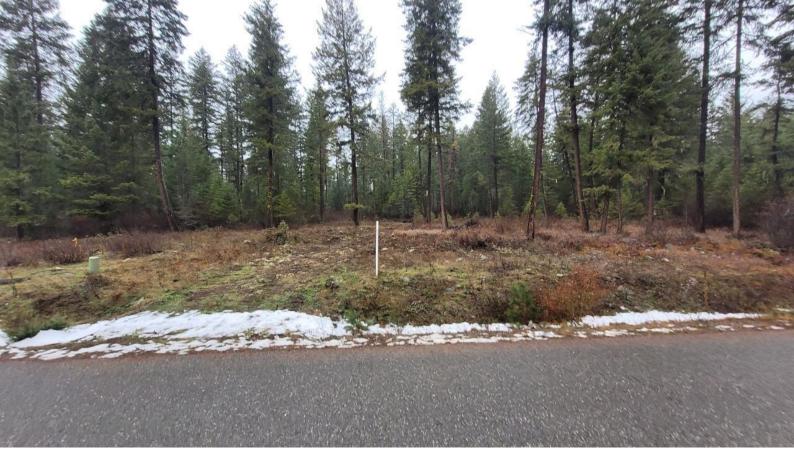

## Lot 1 CAITLIN ROAD Christina Lake British Columbia

\$219,000

English Ridge Estates! Power hook up at the lot line and all underground so no overhead lines! 2.619 acre parcel ready for you to build your dream home! This subdivision is uniquely located just above Christina Lake. Call your REALTOR(R) today! (id:6769)