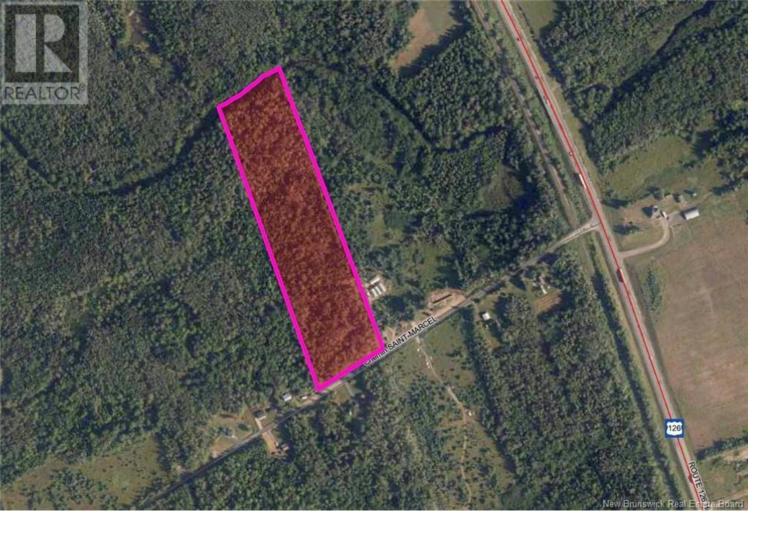

## Acadie Siding New Brunswick

\$29 900

Your Acadieville Dream Awaits! 5.26 Hectares of LAND in Kent County! Discover a vast approximately 13 acre lot at Lot 1 Chemin Saint-Marcel, Acadieville, E4Y 1R4. Located in Kent County's peaceful Adamsville district, this expansive parcel offers endless possibilities. Imagine building your private estate, starting a hobby farm, or exploring development opportunities (subject to approvals). This significant piece of New Brunswick land provides ample space, privacy, and connection with nature, all within a tranquil setting yet conveniently accessible. 50 minute drive to Magnetic Hill, don't miss this rare chance to secure your future in Acadieville. Contact us today! (id:6769)