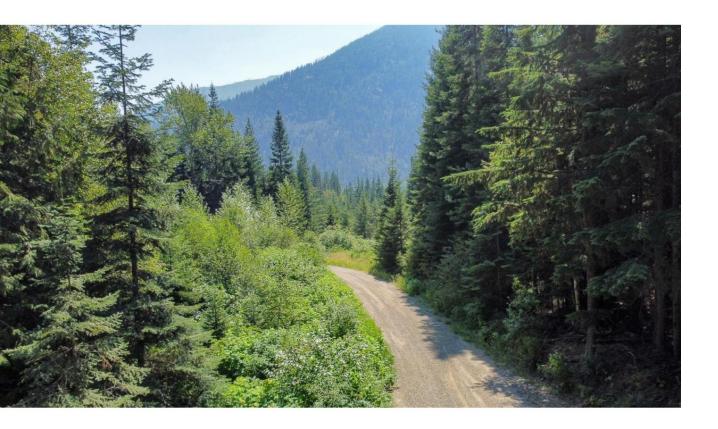

## Lot 1 CLUBINE MINE RD Ymir British Columbia

\$249,000

Discover a fantastic 14.4-acre property nestled between Ymir and Salmo. Clubine Mine Road runs through this mostly flat, usable land, offering multiple potential building sites. This beautiful acreage is covered with mature trees and promises privacy and stunning views. Enjoy licensed access to water from Dacher Spring, which flows through the property. This land is of exceptional value, presenting a wonderful opportunity to create something uniquely yours. It is conveniently located near amenities such as gas stations, grocery stores, schools, Whitewater Ski Resort, and the communities of Ymir, Salmo, and the City of Nelson. Don't miss the chance to see this property today! (id:6769)