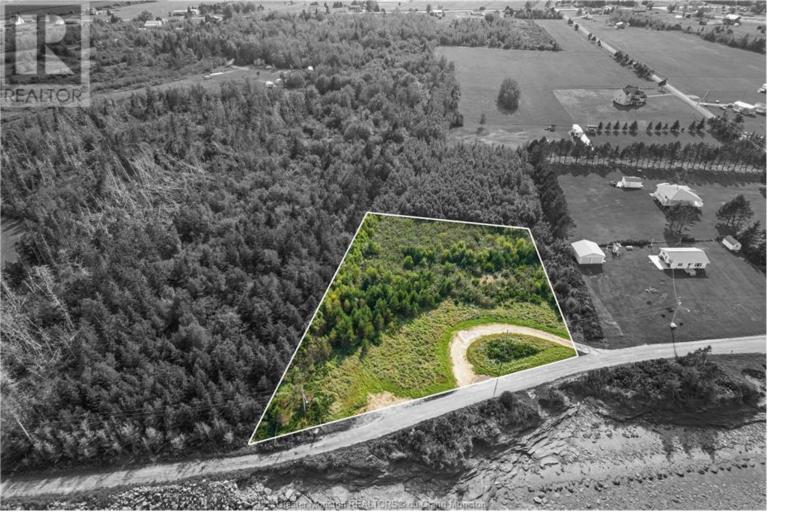

## Lot 1 Du Camp Road Trois Ruisseaux New Brunswick

\$234,900

WATERFRONT LOT / NORTHUMBERLAND STRAIT / 35 MINUTES FROM MONCTON / NEAR AMENITIES / PAVED ROAD. Welcome home to a large 1 Acre parcel for your future Home, Cottage or Airbnb Venture. This ideal location is near restaurants, convenience stores, community center and a short drive to more beaches in Cap-Pele or Shediac, NB. Enjoy the lower taxes and amazing views by building your very own custom project. 35 Minutes from Dieppe's International Airport. Looking for 2 Acres or more? A connecting lot is also for sale. Please visit MLS(R)# M157382. Contact your REALTOR(R) today to receive more information. (id:6769)