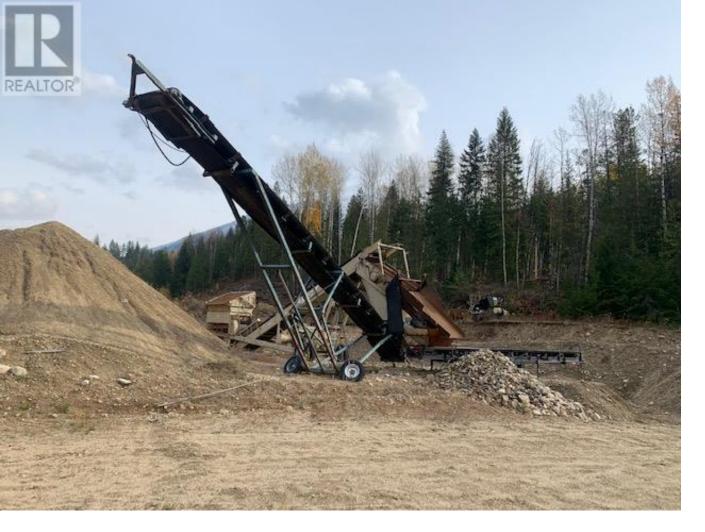

## LOT 1 ELLIOT FOREST SERVICE Road Lemon Creek British Columbia \$2,890,000

Unparalleled Investment Opportunity: 146-Acre Mineral-Rich Property in West Kootenay's - Licensed Gravel Pit This property offers a unique combination of mineral rights, logging rights, and potential for future subdivision. This is an active pit with a Mines Act Permit (Approval *#* 15-1630530-0210) and has a 2024 Technical Information Report available from Sitkum Consulting LTD. Estimated Value of Aggregate Reserves 1. Class 1 & 2 Paving/Surfacing Aggregates 2. 25 mm, 50 mm, and 75 mm Well Graded Base (WGB) 3. Selected Granular Subbase Aggregates (SGSB) 4. Graded Aggregate Seal (GAS, aka Sealcoat Aggregates) The report estimates the potential value of aggregate reserves to be approximately \$13,500,000, with additional volumes possible, potentially increasing the total! Property Highlights \* 146 acres of mineral-rich land \* Exclusive gravel mining and distribution rights \* Transferable mining license \*Supporting infrastructure for a mobile cement batch plant \* Logging rights for timber on the property \* Potential for future subdivision and development potential High demand for gravel, cement in Nelson, Slocan, and logging surrounding areas Supporting infrastructure for mobile cement batch plants Meeting the high demand for gravel and cement in the region Don't Miss This Rare Opportunity If you're looking for a secure and lucrative investment, this 146-acre mineral-rich property in West Kootenay's this is an incredible opportunity. (id:6769)