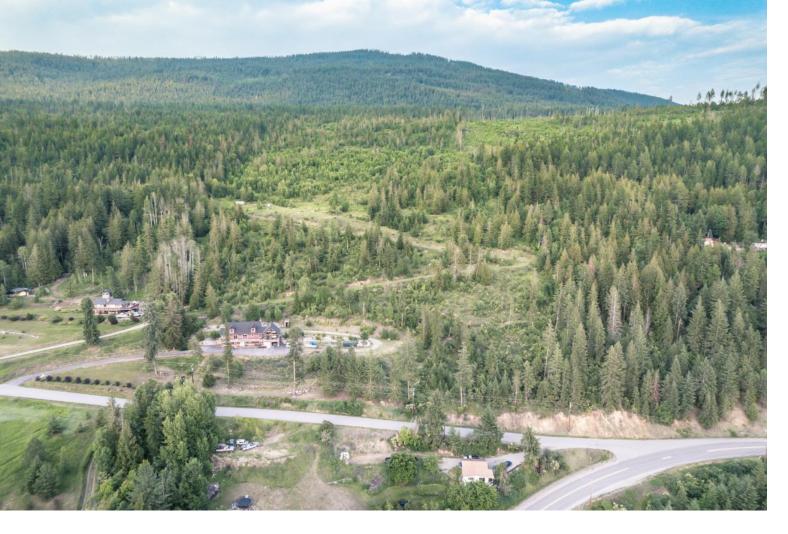

## Lot 1 ELSIE HOLMES ROAD Wynndel British Columbia

\$495,000

58 Acres not in the Agricultural Land Reserve! Zoned Country Residential (R2).. Great Development site.. Amazing views to the valley and Selkirk Mountains. Access off of Elsie-Holmes Road in Wynndel. Not many larger pieces like this in the Valley. Call your REALTOR(R) today! (id:6769)