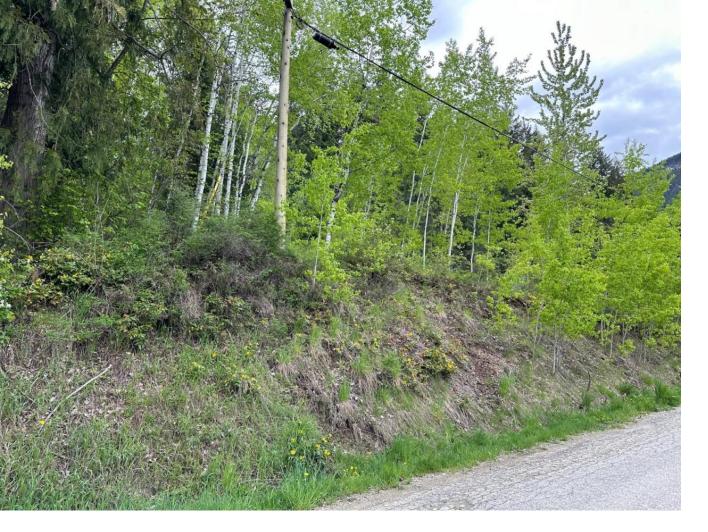

## Lot 1 GEORAMA ROAD Nelson British Columbia

0.81 Acres of naturally treed land with a mostly level building area off of Georama Road. Property slopes up to meet Granite Road in the rear. A Very sunny location with westerly views and sunsets. One of only a few properties currently available a mere 10 minutes from town. Located across from and slightly below the access to Georama Nursery. This is a great potential for your new home in an area popular with growing families for the many recreation options nearby. (id:6769)