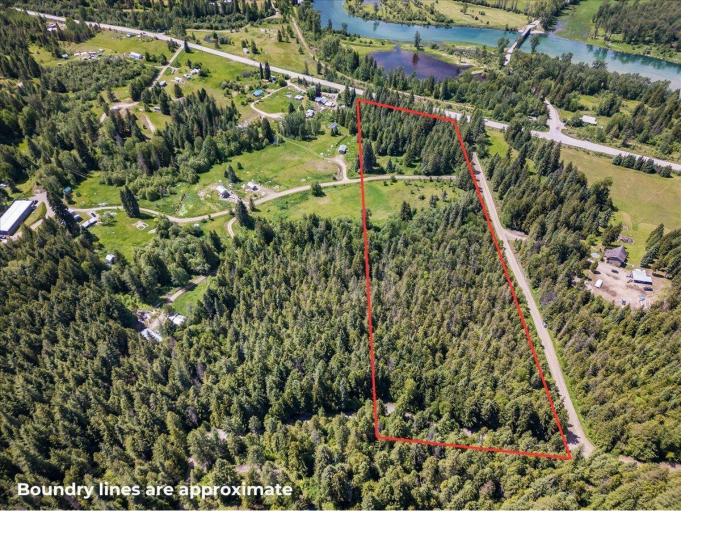

## Lot 1 GRAHAM ROAD Appledale British Columbia

\$297,500

This expansive 11.91-acre property, nestled in the sunny Slocan Valley and within the Agricultural Land Reserve (ALR), offers an ideal flat area for building your dream home. Just steps from the rail trail, it provides easy access for walking, biking, and immersing in nature. The nearby Slocan River invites activities such as kayaking, fishing, and swimming. Additionally, the Valley View golf course is conveniently close. The rear of the acreage features a sloped mixed forest with a tranquil stream meandering through the trees. This prime acreage promises a peaceful lifestyle with potential agricultural opportunities, perfect for those looking to start a new chapter in a beautiful, tranquil setting. Come build your new life in the sunny Slocan Valley! Book your viewing today! (id:6769)