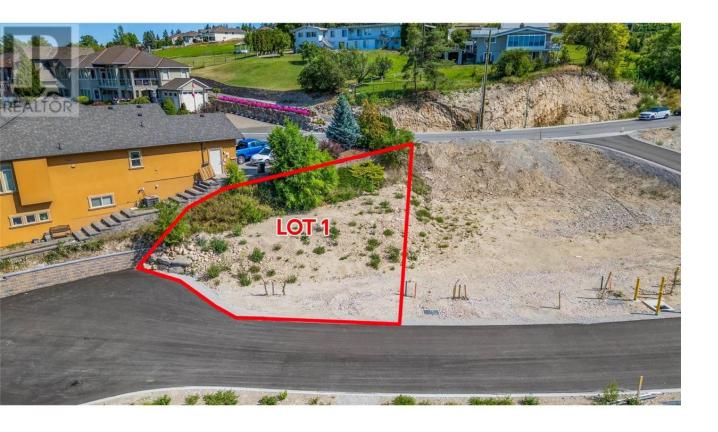

## Lot 1 Hume Avenue Kelowna British Columbia

\$365,000

Welcome to Lot 1 Hume Avenue, Black Mountain. This is a 21 lot subdivision that offers lake, mountain & valley views! The homesites will accommodate an excellent variety of lots including walk-outs, fairly level entry & grade level entry lots. The Black Mountain location features walking, hiking trails & parks nearby. Lots are fully serviced, Bring your own Builder & No time restriction to Build! (id:6769)