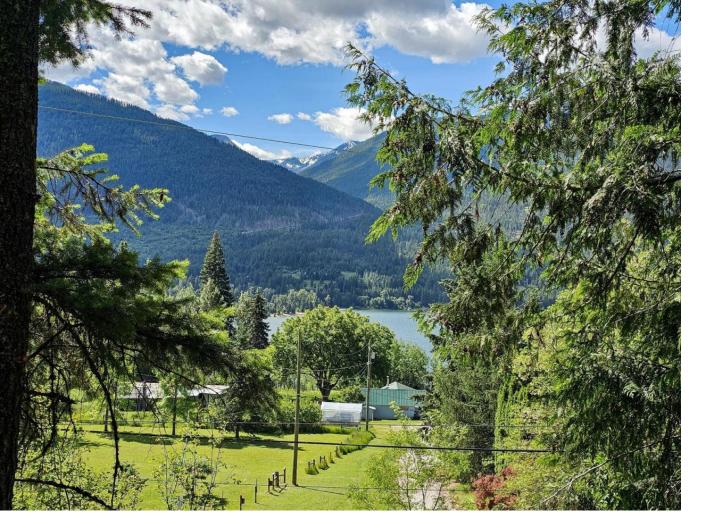

## Lot 1 LONGBEACH RD Nelson British Columbia

\$295000

This incredible property offers stunning views and exceptional southern exposure. Situated on 3.21 acres overlooking Kootenay Lake, the parcel provides ample space to choose a build site and plan for optimal access and privacy. A rough driveway from Longbeach Road and power at the lot line are already in place. Buyers will need to verify the availability of water and septic services. (id:6769)