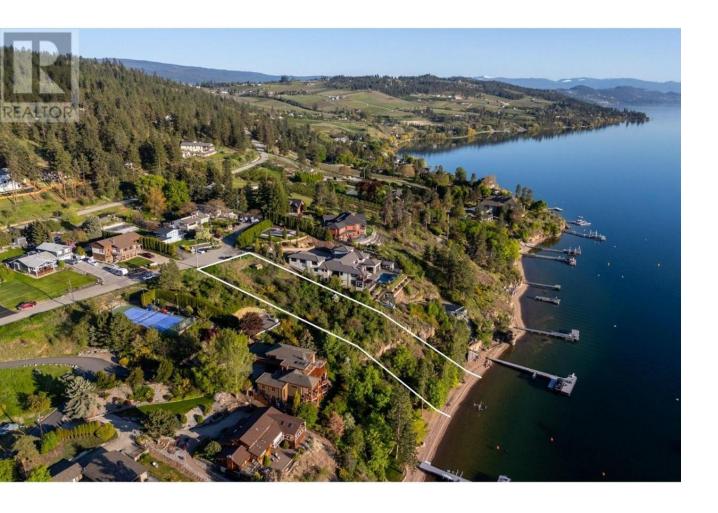

## Lot 1 McCreight Road Lake Country British Columbia

\$1,499,000

0.66-acre lakeshore lot in the prestigious Carr's Landing area of Lake Country. With approximately 75' of lakeshore frontage, there is a great beach area to enjoy the west-facing views. With a raised elevation for a building site, you get the advantage of stunning views of Okanagan Lake directly in front. This lot faces directly west to allow for spectacular sunsets and ample evening sunlight. No dock in place, but no outstanding restrictions to prevent dock construction. With two-thirds of an acre of land size, there is plenty of space to create a sizeable home that can take advantage of the views. Municipal water, gas, and power are available at the road, but a septic system will be required. Neighboring properties have utilized stair systems to create easier access to the foreshore; please do not attempt to reach the foreshore by traversing the hillside; Seller and listing brokerage/agents take no responsibility for injuries. (id:6769)