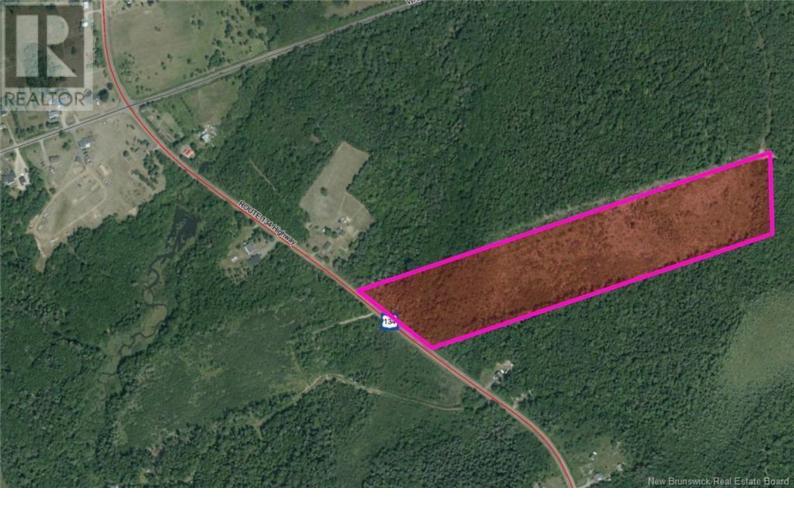

## Bouctouche New Brunswick

Prime Bouctouche LAND Opportunity! Discover an exceptional 7.69-hectare (approx. 19 acre) lot on Route 134 in Bouctouche (E4S 5G6). This impressive parcel offers unparalleled visibility and direct road frontage in a vibrant, growing coastal community. Envision a future residential development, commercial enterprise, or private estate (SUBJECT TO APPROVALS). Bouctouche, known for its natural beauty and Acadian culture, provides a strategic location with excellent accessibility to amenities and the greater Moncton region. Don't miss this rare chance to acquire a significant piece of land in a strategic Bouctouche location. This is your opportunity to build your vision! Contact us today to explore its immense potential. Contact today for more information! (id:6769)