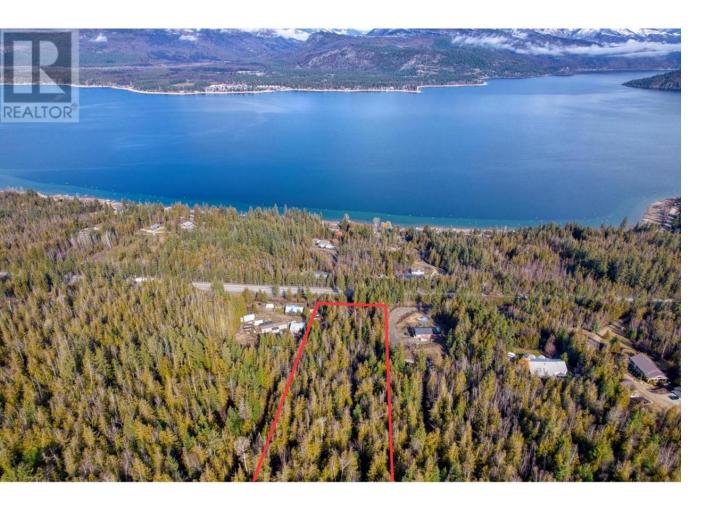

## Lot 1 Trans Canada Highway Sorrento British Columbia

\$199,500

Over 3 Acres of privacy overlooking Shuswap lake. A driveway and lake view landing have been established. Property has a well drilled and capped in well planned location. This spot is ready for you to park the RV and start your dream build. Convenient location off of Hwy 1 close to the lake with private natural landscape make a great place for a family home and leaves space for a shop. Elementary school nearby, along with great local amenities. Come take a look. (id:6769)