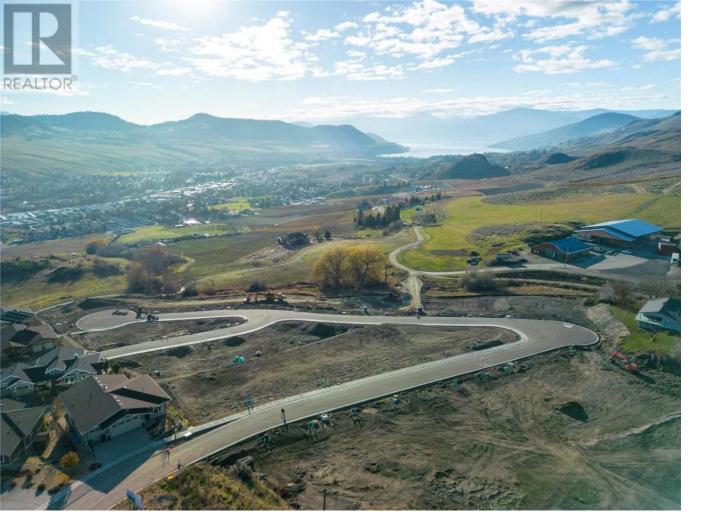

## Lot 10 Road Vernon British Columbia

\$395.000

Turtle Mountain provides incredible Okanagan Lake and valley views. Live within the amazing nature Vernon has to offer while being only steps away from local amenities and the city's core. Enjoy also the Grey Canal hiking trail and mesmerizing Bella Vista views, world famous beaches, award winning wineries and spectacular golf courses. They are only minutes away! Tassie Creek Estate has been created to help celebrate all that this region has to offer. A stunning 5 acre park with all its beauty compliments the estate's area and outdoor living. Build your dream home the way you want with the builder you desire. Choose a customized layout. The possibilities of this property are endless. (id:6769)