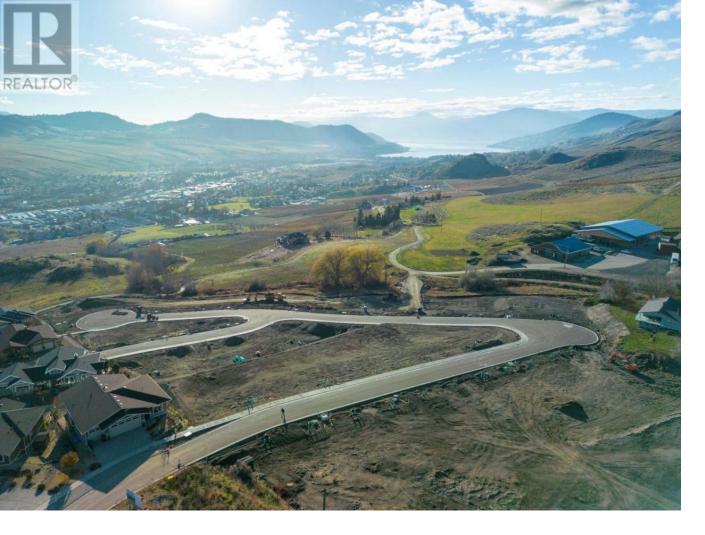

## Lot 10 Road Vernon British Columbia

\$395.000

Turtle Mountain offers breathtaking views of Okanagan Lake and the valley, providing the perfect balance of nature and convenience. Immerse yourself in the natural beauty of Vernon while being just steps away from local amenities and the heart of the city. Nearby, you'll find the Grey Canal hiking trail, stunning Bella Vista vistas, world-renowned beaches, award-winning wineries, and exceptional golf courses--all just minutes from your doorstep. Tassie Creek Estates has been thoughtfully designed to showcase the very best of this region. The expansive 5-acre parkland, with its natural beauty, perfectly complements the estate's outdoor living spaces. Here, you can create the home of your dreams with the builder of your choice and a personalized layout. The possibilities are endless. Additionally, Tassie Creek Estates offers convenient onsite earthworks, including topsoil, gravel, and fill, all available at a fraction of the typical cost--making your dream home project even more affordable and accessible. Reach out for more info today. (id:6769)