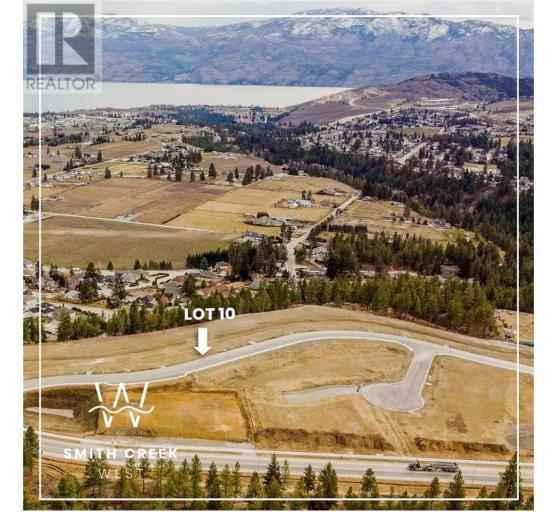

## Lot 10 Scenic Ridge Drive West Kelowna British Columbia

It's 2020 at Smith Creek West!! For a very limited time, we have rolled back the pricing on our Phase 2. homesites by up to 25%, so don't miss your chance to take advantage of this exciting offer! After many months of design and detail work with our Guidelines consultant, and the City, we are excited to bring you the finest, most diverse and well integrated family homesites in West Kelowna. This exciting new family neighborhood is sure to delight with its spectacular lake, mountain, and rural vistas, easy access and proximity to all the ever expanding amenities of West Kelowna. Designed to integrate well with the native environment, and respect the history of the area, a quiet walk, hiking, mountain biking, and more are all available at your back door. We are confident that you'll something that satisfies your home design preferences, space requirement and budget with the same stunning natural surroundings, neighbourhood focus, easy access, and proximity to the amenities that lead to a very quick "sellout" of the previous phase. This is a walk-out homesite which will accommodate rancher or two story design with walkout basement, pool sized backyard, with easy and level access and great LAKEVIEW potential. Two year time limit to build, and you can bring your own builder! This lot is registered and ready to go today! (id:6769)